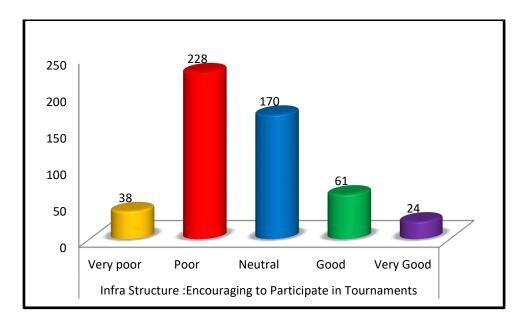

| Infra Structure :Encouraging to Participate in<br>Tournaments |      |         |      |              |
|---------------------------------------------------------------|------|---------|------|--------------|
| Very<br>poor                                                  | Poor | Neutral | Good | Very<br>Good |
| 38                                                            | 228  | 170     | 61   | 24           |