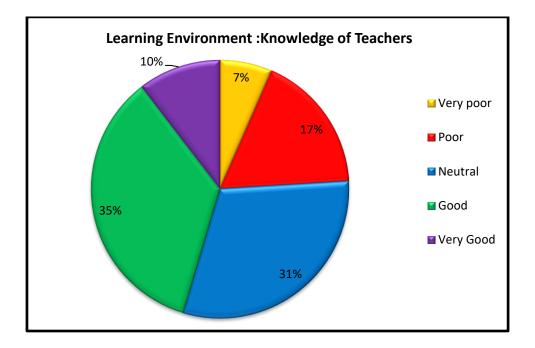

| Learning Environment :Knowledge of Teachers |      |         |      |              |
|---------------------------------------------|------|---------|------|--------------|
| Very<br>poor                                | Poor | Neutral | Good | Very<br>Good |
| 34                                          | 91   | 159     | 182  | 54           |