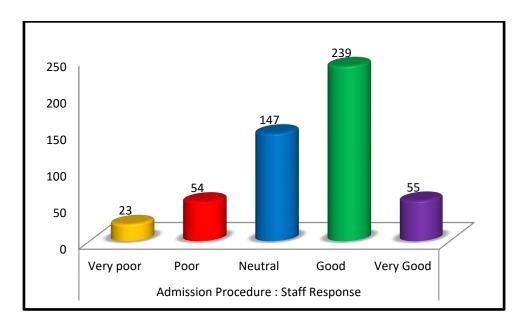

| Admission Procedure : Staff Response |      |         |      |              |
|--------------------------------------|------|---------|------|--------------|
| Very<br>poor                         | Poor | Neutral | Good | Very<br>Good |
| 23                                   | 54   | 147     | 239  | 55           |