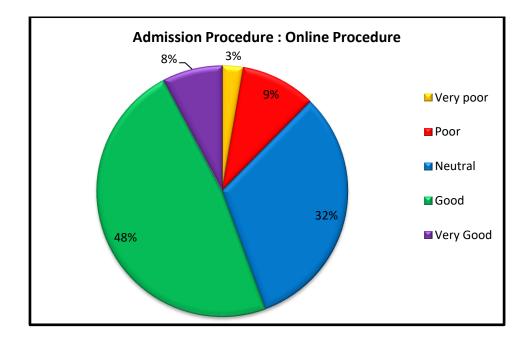

## **Student Satisfactory Survey 2018-19**

| Admission Procedure : Online Procedure |      |         |      |              |
|----------------------------------------|------|---------|------|--------------|
| Very<br>poor                           | Poor | Neutral | Good | Very<br>Good |
| 14                                     | 50   | 166     | 248  | 40           |