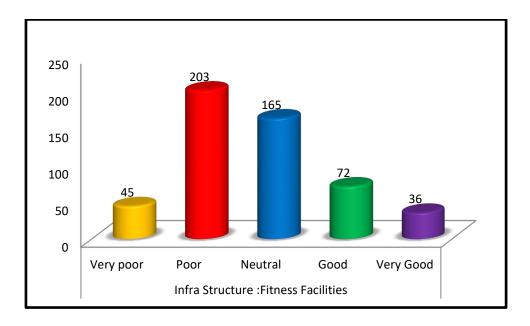

| Infra Structure :Fitness Facilities |      |         |      |              |
|-------------------------------------|------|---------|------|--------------|
| Very<br>poor                        | Poor | Neutral | Good | Very<br>Good |
| 45                                  | 203  | 165     | 72   | 36           |