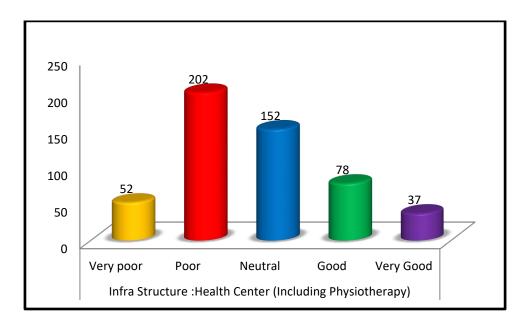

| Infra Structure :Health Center (Including<br>Physiotherapy) |      |         |      |              |
|-------------------------------------------------------------|------|---------|------|--------------|
| Very<br>poor                                                | Poor | Neutral | Good | Very<br>Good |
| 52                                                          | 202  | 152     | 78   | 37           |