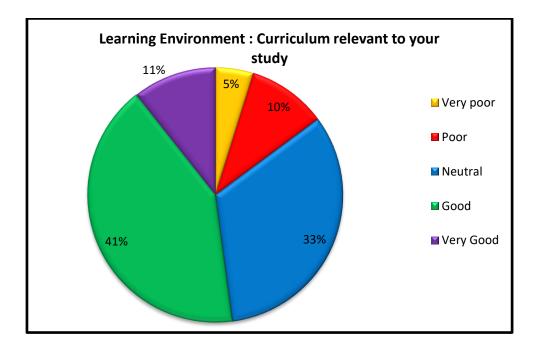

| Learning Environment : Curriculum relevant to<br>your Study |      |         |      |              |
|-------------------------------------------------------------|------|---------|------|--------------|
| Very<br>poor                                                | Poor | Neutral | Good | Very<br>Good |
| 25                                                          | 52   | 171     | 215  | 55           |