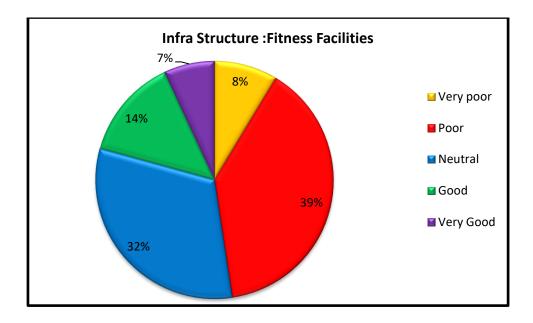

| Infra Structure :Fitness Facilities |      |         |      |              |
|-------------------------------------|------|---------|------|--------------|
| Very<br>poor                        | Poor | Neutral | Good | Very<br>Good |
| 45                                  | 203  | 165     | 72   | 36           |