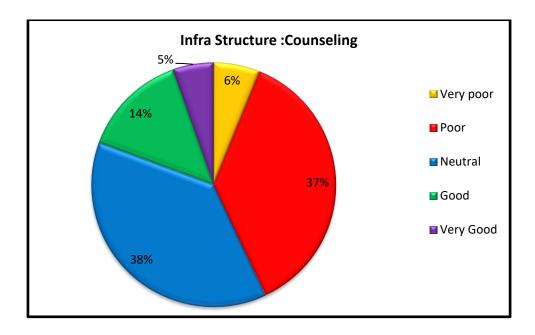

| Infra Structure :Counseling |      |         |      |              |
|-----------------------------|------|---------|------|--------------|
| Very<br>poor                | Poor | Neutral | Good | Very<br>Good |
| 32                          | 192  | 196     | 73   | 28           |