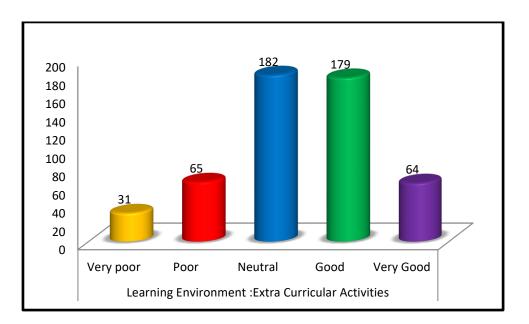

| Learning Environment :Extra Curricular<br>Activities |      |         |      |              |
|------------------------------------------------------|------|---------|------|--------------|
| Very<br>poor                                         | Poor | Neutral | Good | Very<br>Good |
| 31                                                   | 65   | 182     | 179  | 64           |