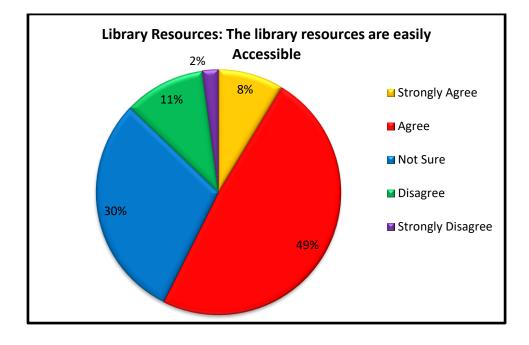

| Library Resources: The library resources are easily<br>Accessible |       |             |          |                      |
|-------------------------------------------------------------------|-------|-------------|----------|----------------------|
| Strongly<br>Agree                                                 | Agree | Not<br>Sure | Disagree | Strongly<br>Disagree |
| 45                                                                | 254   | 155         | 56       | 11                   |