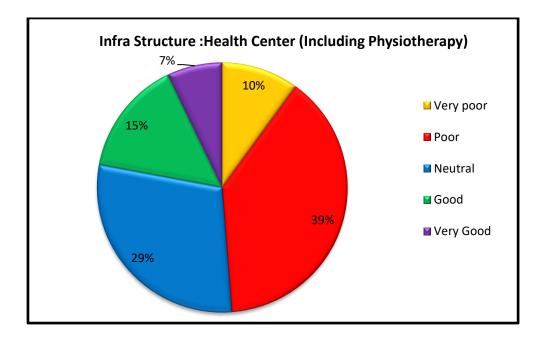

| Infra Structure :Health Center (Including<br>Physiotherapy) |      |         |      |              |
|-------------------------------------------------------------|------|---------|------|--------------|
| Very<br>poor                                                | Poor | Neutral | Good | Very<br>Good |
| 52                                                          | 202  | 152     | 78   | 37           |