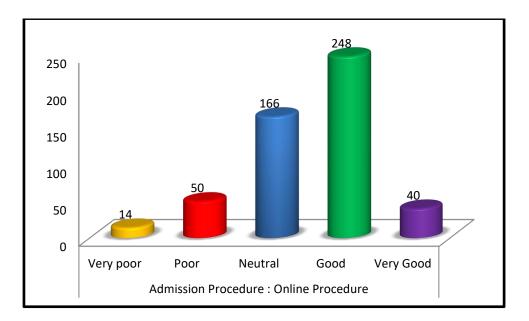

## **Student Satisfactory Survey 2018-19**

| Admission Procedure : Online Procedure |      |         |      |              |
|----------------------------------------|------|---------|------|--------------|
| Very<br>poor                           | Poor | Neutral | Good | Very<br>Good |
| 14                                     | 50   | 166     | 248  | 40           |