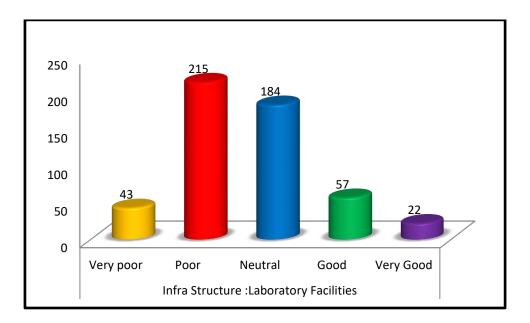

| Infra Structure :Laboratory Facilities |      |         |      |              |
|----------------------------------------|------|---------|------|--------------|
| Very<br>poor                           | Poor | Neutral | Good | Very<br>Good |
| 43                                     | 215  | 184     | 57   | 22           |