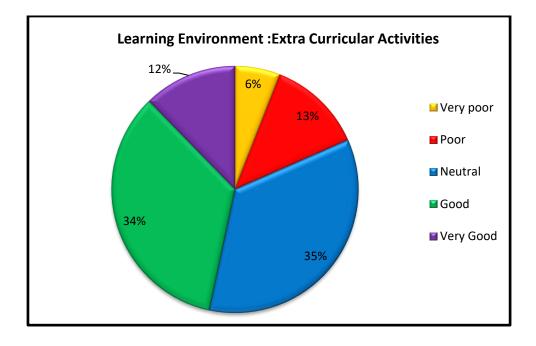

| Learning Environment :Extra Curricular<br>Activities |      |         |      |              |
|------------------------------------------------------|------|---------|------|--------------|
| Very<br>poor                                         | Poor | Neutral | Good | Very<br>Good |
| 31                                                   | 65   | 182     | 179  | 64           |