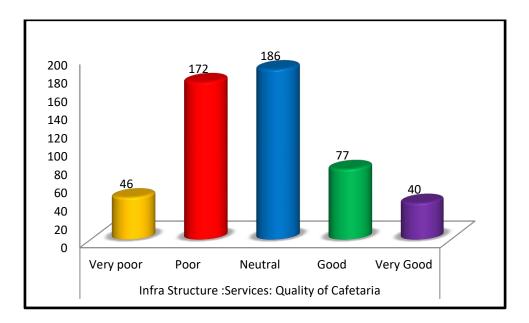

| Infra Structure :Services: Quality of Cafeteria |      |         |      |              |
|-------------------------------------------------|------|---------|------|--------------|
| Very<br>poor                                    | Poor | Neutral | Good | Very<br>Good |
| 46                                              | 172  | 186     | 77   | 40           |