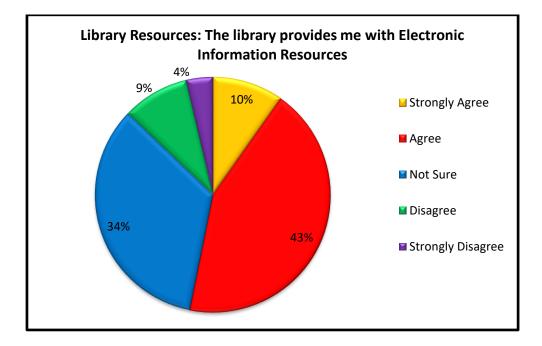

| Library Resources: The library provides me with<br>electronic information resources |       |          |          |                      |
|-------------------------------------------------------------------------------------|-------|----------|----------|----------------------|
| Strongly<br>Agree                                                                   | Agree | Not Sure | Disagree | Strongly<br>Disagree |
| 51                                                                                  | 226   | 177      | 48       | 19                   |