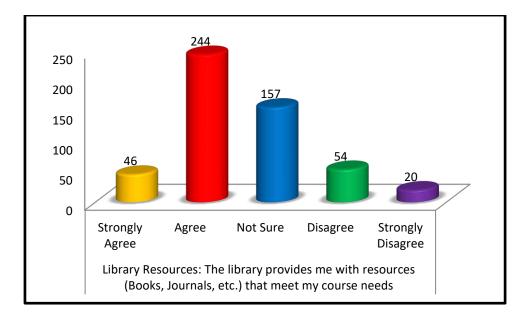

| Library Resources: The library provides me with resources (Books, Journals, etc.) that meet my course needs |       |          |          |                      |
|-------------------------------------------------------------------------------------------------------------|-------|----------|----------|----------------------|
| Strongly<br>Agree                                                                                           | Agree | Not Sure | Disagree | Strongly<br>Disagree |
| 46                                                                                                          | 244   | 157      | 54       | 20                   |