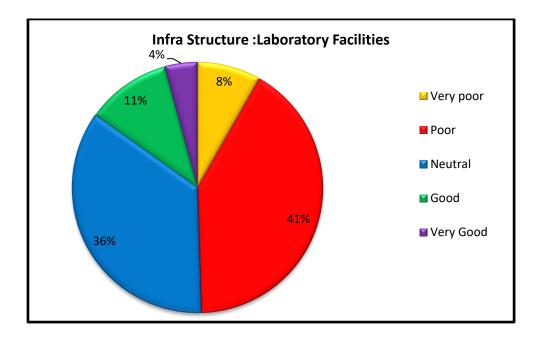

| Infra Structure :Laboratory Facilities |      |         |      |              |
|----------------------------------------|------|---------|------|--------------|
| Very<br>poor                           | Poor | Neutral | Good | Very<br>Good |
| 43                                     | 215  | 184     | 57   | 22           |