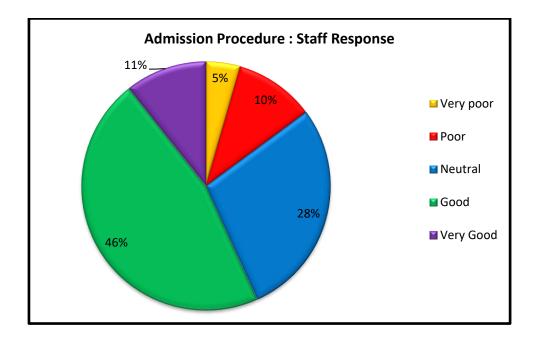

| Admission Procedure : Staff Response |      |         |      |              |
|--------------------------------------|------|---------|------|--------------|
| Very<br>poor                         | Poor | Neutral | Good | Very<br>Good |
| 23                                   | 54   | 147     | 239  | 55           |