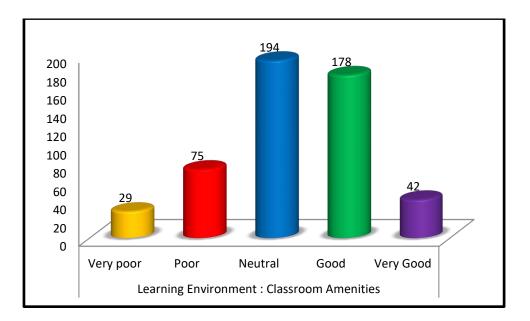

| Learning Environment : Classroom Amenities |      |         |      |              |
|--------------------------------------------|------|---------|------|--------------|
| Very<br>poor                               | Poor | Neutral | Good | Very<br>Good |
| 29                                         | 75   | 194     | 178  | 42           |