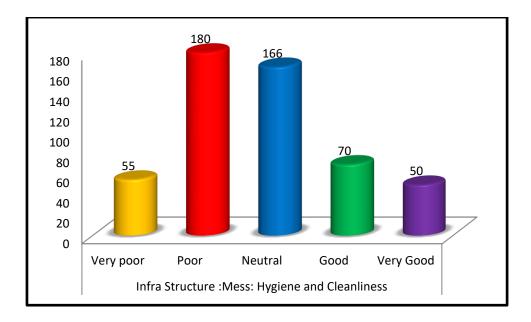

| Infra Structure :Mess: Hygiene and Cleanliness |      |         |      |              |
|------------------------------------------------|------|---------|------|--------------|
| Very<br>poor                                   | Poor | Neutral | Good | Very<br>Good |
| 55                                             | 180  | 166     | 70   | 50           |