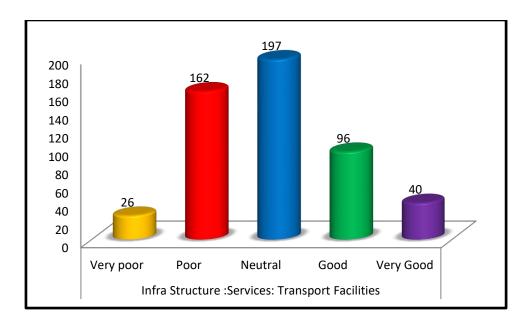

| Infra Structure :Services: Transport Facilities |      |         |      |              |
|-------------------------------------------------|------|---------|------|--------------|
| Very<br>poor                                    | Poor | Neutral | Good | Very<br>Good |
| 26                                              | 162  | 197     | 96   | 40           |