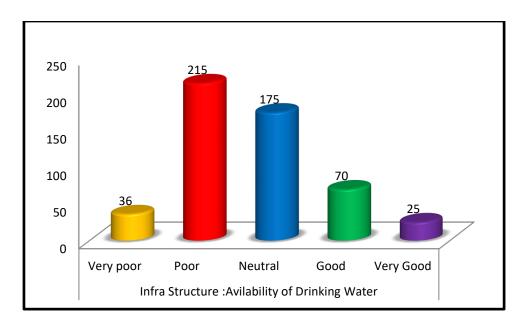

| Infra Structure :Availability of Drinking Water |      |         |      |              |
|-------------------------------------------------|------|---------|------|--------------|
| Very<br>poor                                    | Poor | Neutral | Good | Very<br>Good |
| 36                                              | 215  | 175     | 70   | 25           |