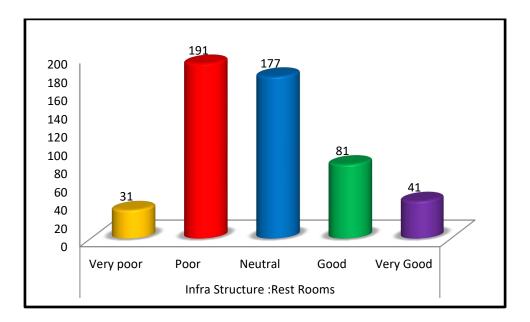

| Infra Structure :Rest Rooms |      |         |      |              |
|-----------------------------|------|---------|------|--------------|
| Very<br>poor                | Poor | Neutral | Good | Very<br>Good |
| 31                          | 191  | 177     | 81   | 41           |