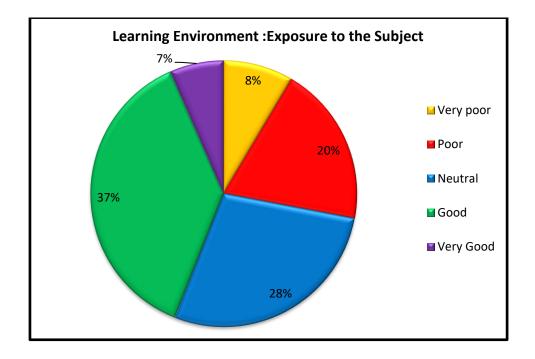

| Learning Environment :Exposure to the<br>Subject |      |         |      |              |
|--------------------------------------------------|------|---------|------|--------------|
| Very<br>poor                                     | Poor | Neutral | Good | Very<br>Good |
| 44                                               | 101  | 145     | 194  | 34           |