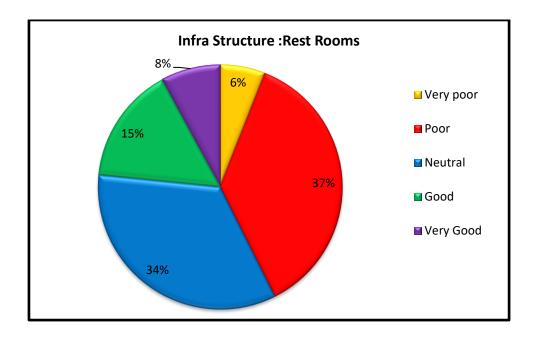

| Infra Structure :Rest Rooms |      |         |      |              |
|-----------------------------|------|---------|------|--------------|
| Very<br>poor                | Poor | Neutral | Good | Very<br>Good |
| 31                          | 191  | 177     | 81   | 41           |