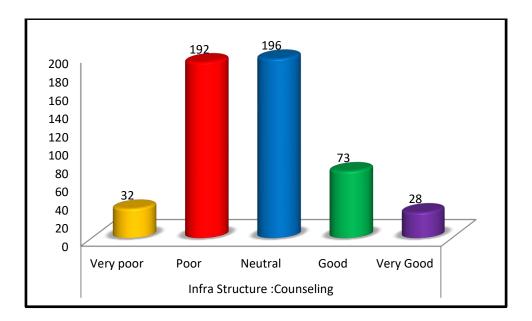

| Infra Structure :Counseling |      |         |      |              |
|-----------------------------|------|---------|------|--------------|
| Very<br>poor                | Poor | Neutral | Good | Very<br>Good |
| 32                          | 192  | 196     | 73   | 28           |