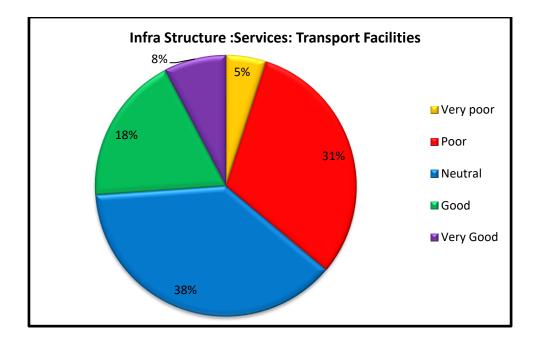

| Infra Structure :Services: Transport Facilities |      |         |      |              |
|-------------------------------------------------|------|---------|------|--------------|
| Very<br>poor                                    | Poor | Neutral | Good | Very<br>Good |
| 26                                              | 162  | 197     | 96   | 40           |