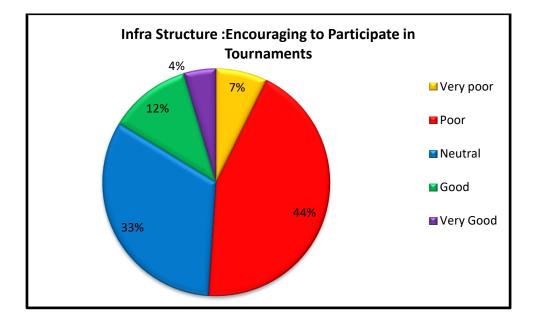

| Infra Structure :Encouraging to Participate in<br>Tournaments |      |         |      |              |
|---------------------------------------------------------------|------|---------|------|--------------|
| Very<br>poor                                                  | Poor | Neutral | Good | Very<br>Good |
| 38                                                            | 228  | 170     | 61   | 24           |