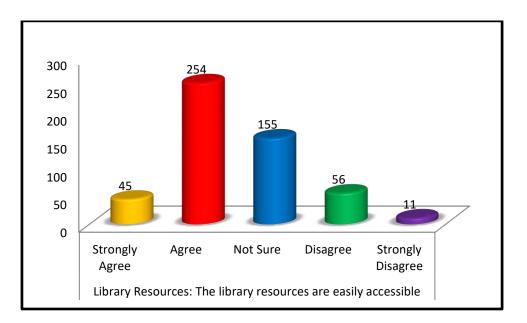

| Library Resources: The library resources are easily<br>Accessible |       |             |          |                      |
|-------------------------------------------------------------------|-------|-------------|----------|----------------------|
| Strongly<br>Agree                                                 | Agree | Not<br>Sure | Disagree | Strongly<br>Disagree |
| 45                                                                | 254   | 155         | 56       | 11                   |