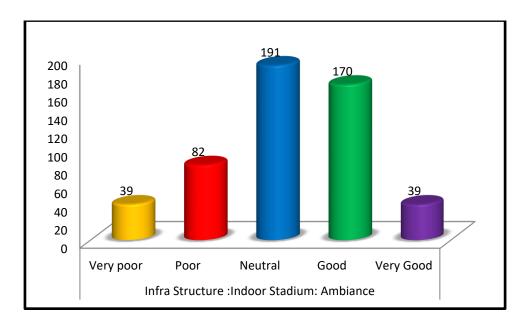

| Infra Structure :Indoor Stadium: Ambiance |      |         |      |              |
|-------------------------------------------|------|---------|------|--------------|
| Very<br>poor                              | Poor | Neutral | Good | Very<br>Good |
| 39                                        | 82   | 191     | 170  | 39           |