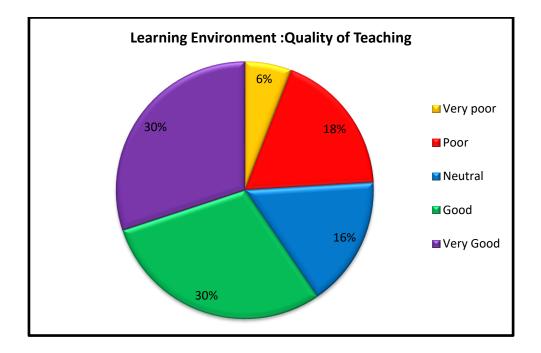

| Learning Environment :Quality of Teaching |      |         |      |              |
|-------------------------------------------|------|---------|------|--------------|
| Very<br>poor                              | Poor | Neutral | Good | Very<br>Good |
| 40                                        | 124  | 112     | 201  | 205          |