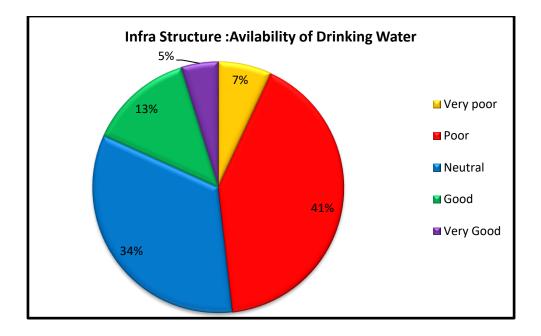

| Infra Structure :Availability of Drinking Water |      |         |      |              |
|-------------------------------------------------|------|---------|------|--------------|
| Very<br>poor                                    | Poor | Neutral | Good | Very<br>Good |
| 36                                              | 215  | 175     | 70   | 25           |