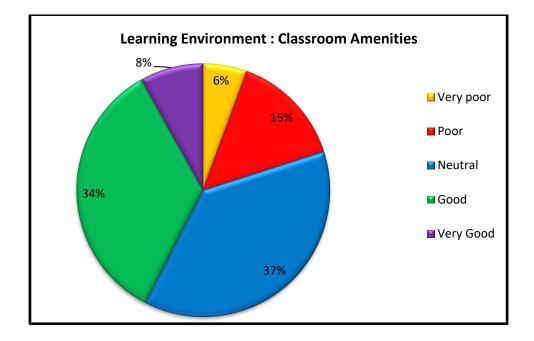

| Learning Environment : Classroom Amenities |      |         |      |              |
|--------------------------------------------|------|---------|------|--------------|
| Very<br>poor                               | Poor | Neutral | Good | Very<br>Good |
| 29                                         | 75   | 194     | 178  | 42           |