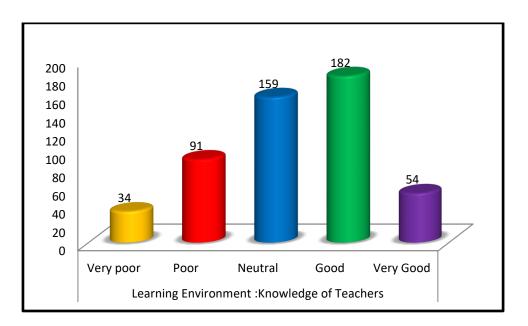

| Learning Environment :Knowledge of Teachers |      |         |      |              |
|---------------------------------------------|------|---------|------|--------------|
| Very<br>poor                                | Poor | Neutral | Good | Very<br>Good |
| 34                                          | 91   | 159     | 182  | 54           |