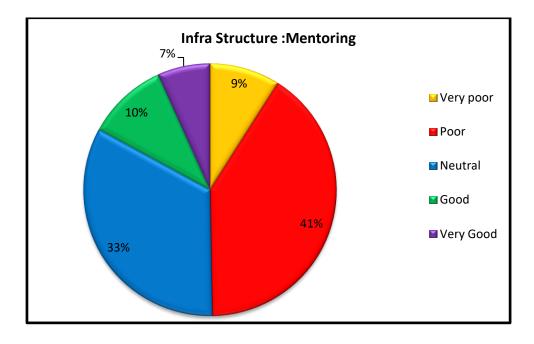

| Infra Structure :Mentoring |      |         |      |              |
|----------------------------|------|---------|------|--------------|
| Very<br>poor               | Poor | Neutral | Good | Very<br>Good |
| 47                         | 212  | 173     | 54   | 35           |