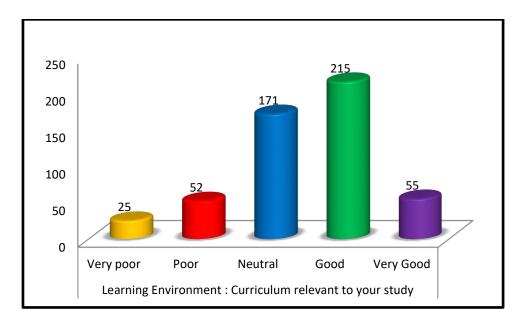

| Learning Environment : Curriculum relevant to<br>your Study |      |         |      |              |
|-------------------------------------------------------------|------|---------|------|--------------|
| Very<br>poor                                                | Poor | Neutral | Good | Very<br>Good |
| 25                                                          | 52   | 171     | 215  | 55           |