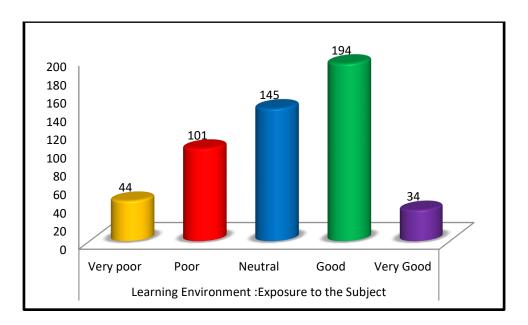

| Learning Environment :Exposure to the<br>Subject |      |         |      |              |
|--------------------------------------------------|------|---------|------|--------------|
| Very<br>poor                                     | Poor | Neutral | Good | Very<br>Good |
| 44                                               | 101  | 145     | 194  | 34           |