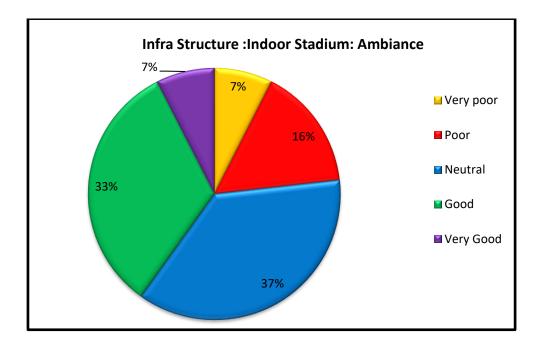

| Infra Structure :Indoor Stadium: Ambiance |      |         |      |              |
|-------------------------------------------|------|---------|------|--------------|
| Very<br>poor                              | Poor | Neutral | Good | Very<br>Good |
| 39                                        | 82   | 191     | 170  | 39           |