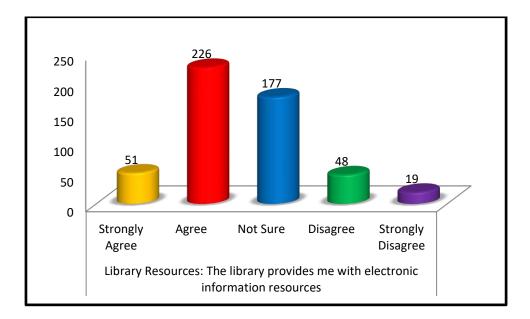

| Library Resources: The library provides me with<br>electronic information resources |       |          |          |                      |
|-------------------------------------------------------------------------------------|-------|----------|----------|----------------------|
| Strongly<br>Agree                                                                   | Agree | Not Sure | Disagree | Strongly<br>Disagree |
| 51                                                                                  | 226   | 177      | 48       | 19                   |