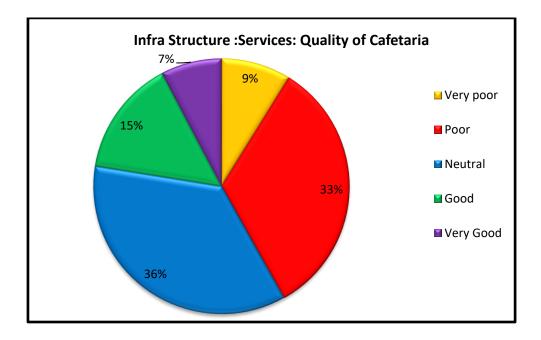

| Infra Structure :Services: Quality of Cafeteria |      |         |      |              |
|-------------------------------------------------|------|---------|------|--------------|
| Very<br>poor                                    | Poor | Neutral | Good | Very<br>Good |
| 46                                              | 172  | 186     | 77   | 40           |