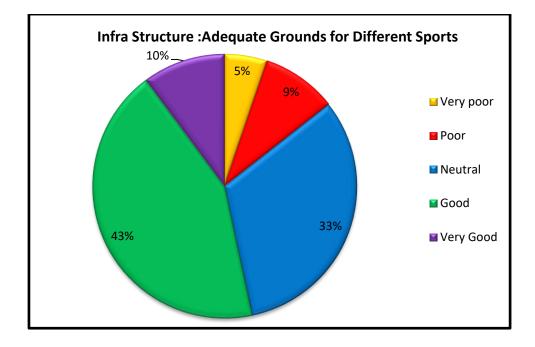

| Infra Structure :Adequate Grounds for<br>Different Sports |      |         |      |              |
|-----------------------------------------------------------|------|---------|------|--------------|
| Very<br>poor                                              | Poor | Neutral | Good | Very<br>Good |
| 27                                                        | 48   | 168     | 225  | 53           |