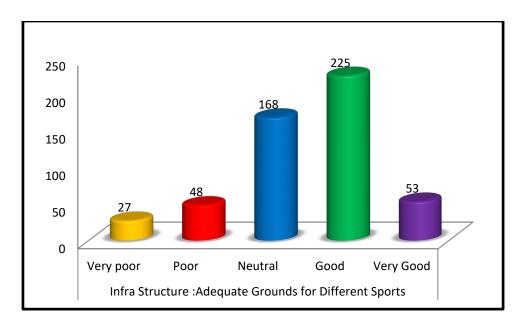

| Infra Structure :Adequate Grounds for<br>Different Sports |      |         |      |              |
|-----------------------------------------------------------|------|---------|------|--------------|
| Very<br>poor                                              | Poor | Neutral | Good | Very<br>Good |
| 27                                                        | 48   | 168     | 225  | 53           |