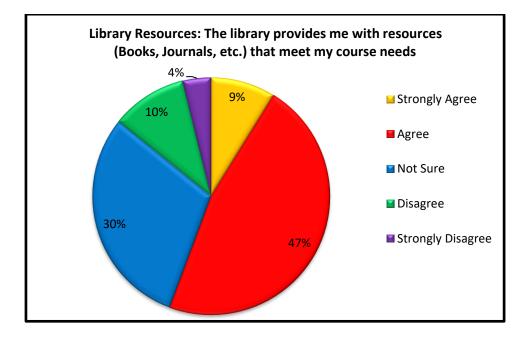

| Library Resources: The library provides me with resources (Books, Journals, etc.) that meet my course needs |       |          |          |                      |
|-------------------------------------------------------------------------------------------------------------|-------|----------|----------|----------------------|
| Strongly<br>Agree                                                                                           | Agree | Not Sure | Disagree | Strongly<br>Disagree |
| 46                                                                                                          | 244   | 157      | 54       | 20                   |