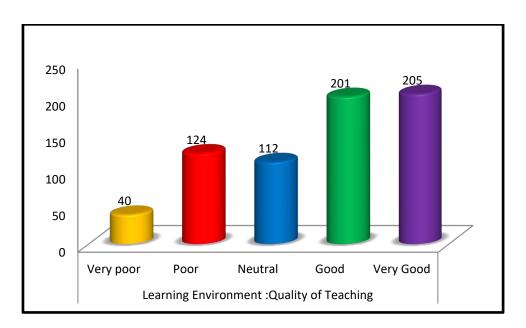

| Learning Environment :Quality of Teaching |      |         |      |              |
|-------------------------------------------|------|---------|------|--------------|
| Very<br>poor                              | Poor | Neutral | Good | Very<br>Good |
| 40                                        | 124  | 112     | 201  | 205          |