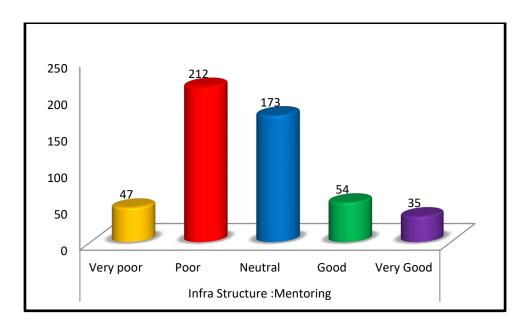

| Infra Structure :Mentoring |      |         |      |              |
|----------------------------|------|---------|------|--------------|
| Very<br>poor               | Poor | Neutral | Good | Very<br>Good |
| 47                         | 212  | 173     | 54   | 35           |