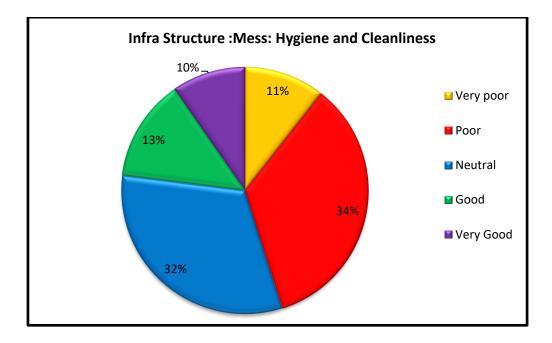

| Infra Structure :Mess: Hygiene and Cleanliness |      |         |      |              |
|------------------------------------------------|------|---------|------|--------------|
| Very<br>poor                                   | Poor | Neutral | Good | Very<br>Good |
| 55                                             | 180  | 166     | 70   | 50           |