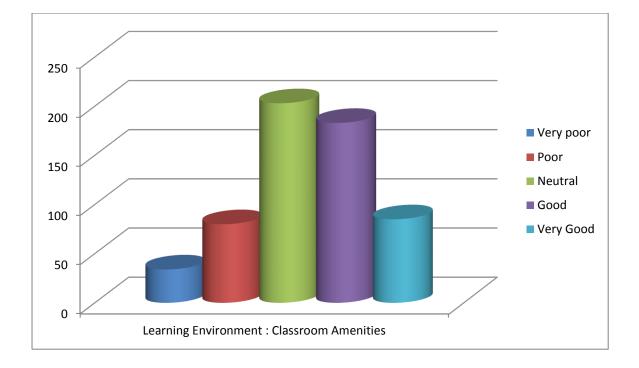

| Learning Environment : Classroom Amenities |      |         |      |      |
|--------------------------------------------|------|---------|------|------|
| Very                                       | Poor | Neutral | Good | Very |
| poor                                       |      |         |      | Good |
| 34                                         | 80   | 203     | 183  | 85   |