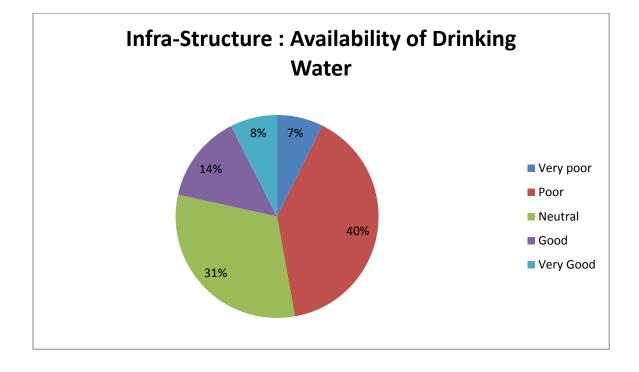

| Infra-Structure : Availability of Drinking Water |      |         |      |      |
|--------------------------------------------------|------|---------|------|------|
| Very                                             | Poor | Neutral | Good | Very |
| poor                                             |      |         |      | Good |
| 43                                               | 233  | 183     | 82   | 44   |