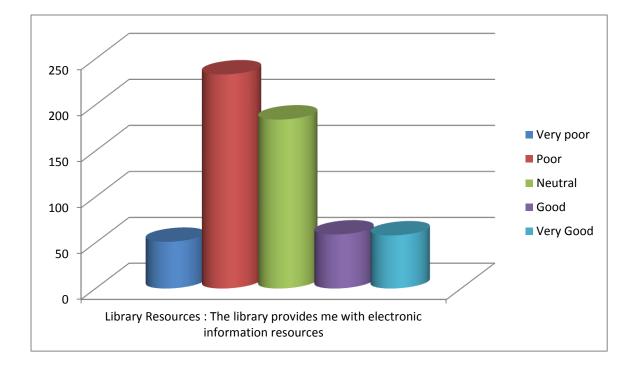

| Library Resources : The library provides me with electronic information resources |       |          |          |          |  |
|-----------------------------------------------------------------------------------|-------|----------|----------|----------|--|
| Strongly                                                                          | Agree | Not Sure | Disagree | Strongly |  |
| Agree                                                                             | -     |          | -        | Disagree |  |
| 51                                                                                | 233   | 184      | 59       | 58       |  |