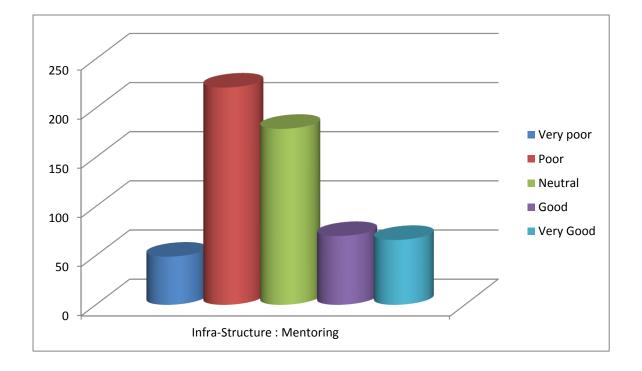

| Infra-Structure : Mentoring |      |         |      |      |
|-----------------------------|------|---------|------|------|
| Very                        | Poor | Neutral | Good | Very |
| poor                        |      |         |      | Good |
| 49                          | 221  | 179     | 70   | 66   |