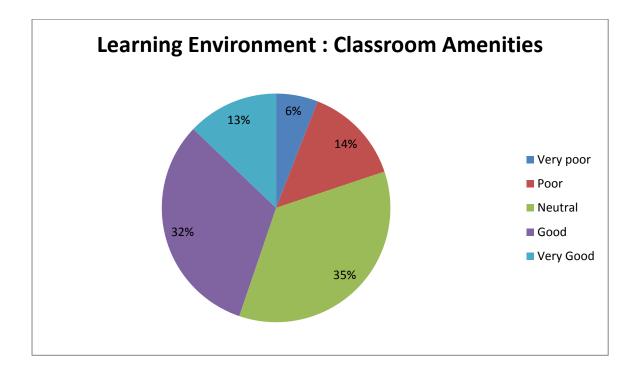

| Learning Environment : Classroom Amenities |      |         |      |      |
|--------------------------------------------|------|---------|------|------|
| Very                                       | Poor | Neutral | Good | Very |
| poor                                       |      |         |      | Good |
| 34                                         | 80   | 203     | 183  | 85   |