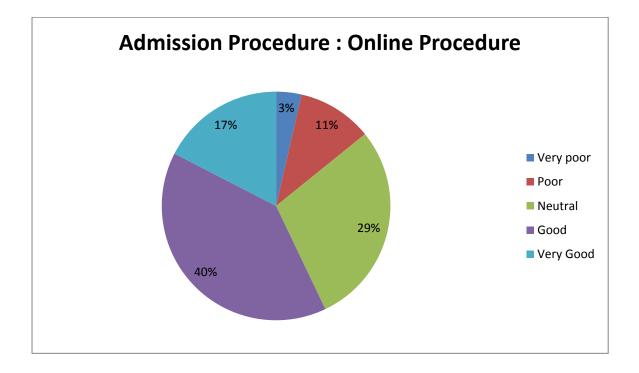

Annual Quality Assurance Report (AQAR) 2019-2020 (Track ID: TNUNPE11511)

Student Satisfactory Survey 2019-2020

| Admission Procedure : Online Procedure |      |         |      |      |
|----------------------------------------|------|---------|------|------|
| Very                                   | Poor | Neutral | Good | Very |
| poor                                   |      |         |      | Good |
| 21                                     | 62   | 168     | 232  | 102  |