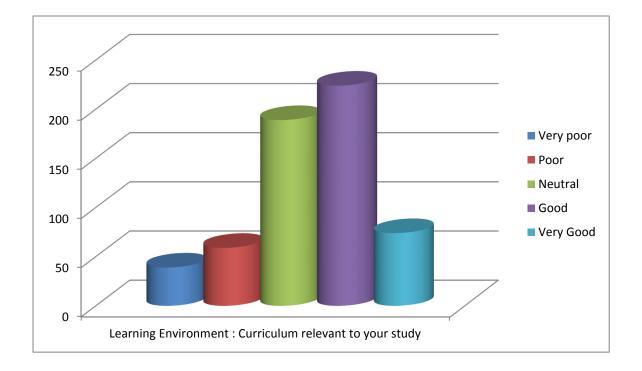

| Learning Environment : Curriculum relevant to your study |      |         |      |      |
|----------------------------------------------------------|------|---------|------|------|
| Very                                                     | Poor | Neutral | Good | Very |
| poor                                                     |      |         |      | Good |
| 39                                                       | 59   | 189     | 224  | 74   |