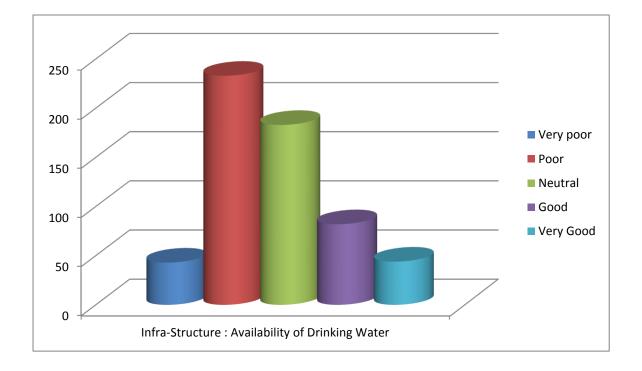

| Infra-Structure : Availability of Drinking Water |      |         |      |      |
|--------------------------------------------------|------|---------|------|------|
| Very                                             | Poor | Neutral | Good | Very |
| poor                                             |      |         |      | Good |
| 43                                               | 233  | 183     | 82   | 44   |