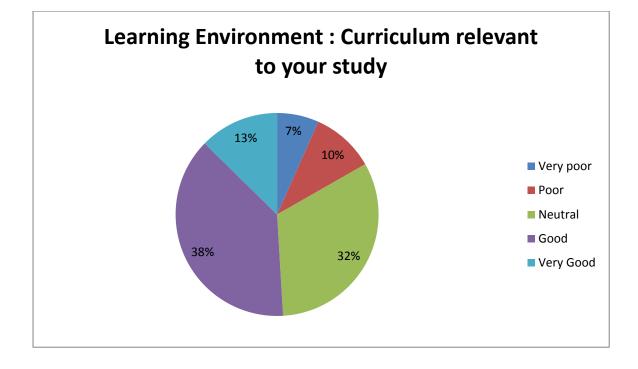

| Learning Environment : Curriculum relevant to your study |      |         |      |      |
|----------------------------------------------------------|------|---------|------|------|
| Very                                                     | Poor | Neutral | Good | Very |
| poor                                                     |      |         |      | Good |
| 39                                                       | 59   | 189     | 224  | 74   |