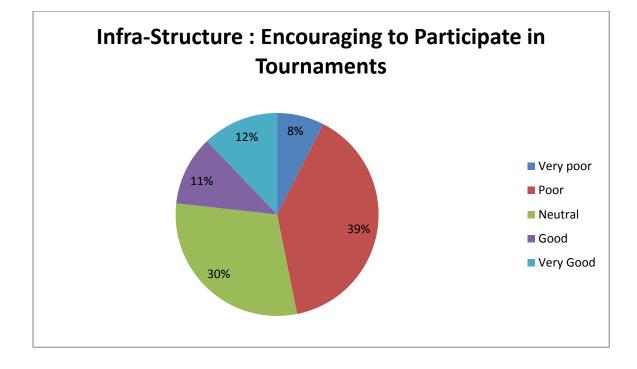

| Infra-Structure : Encouraging to Participate in Tournaments |      |         |      |              |
|-------------------------------------------------------------|------|---------|------|--------------|
| Very<br>poor                                                | Poor | Neutral | Good | Very<br>Good |
| 44                                                          | 230  | 175     | 65   | 71           |