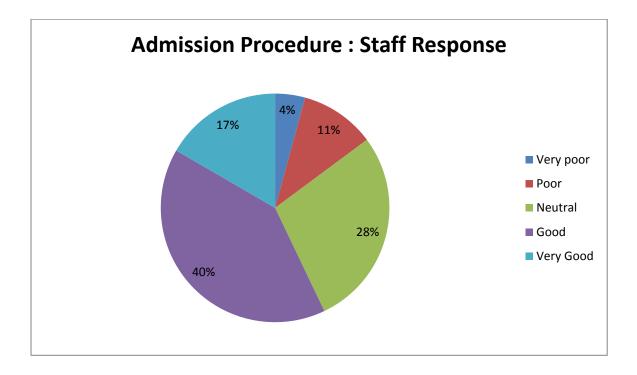

| Admission Procedure : Staff Response |      |         |      |      |
|--------------------------------------|------|---------|------|------|
| Very                                 | Poor | Neutral | Good | Very |
| poor                                 |      |         |      | Good |
| 26                                   | 65   | 172     | 248  | 74   |