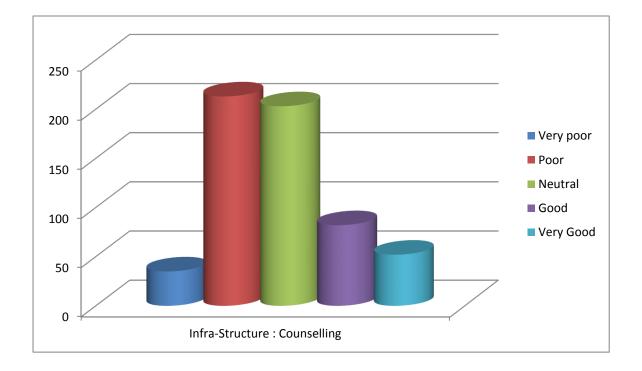

| Infra-Structure : Counselling |      |         |      |      |
|-------------------------------|------|---------|------|------|
| Very                          | Poor | Neutral | Good | Very |
| poor                          |      |         |      | Good |
| 35                            | 213  | 203     | 82   | 52   |