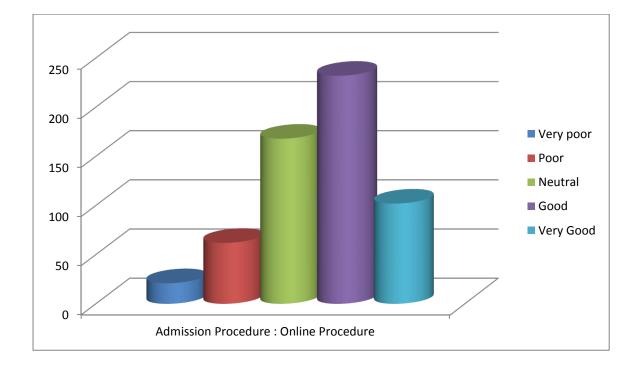

Annual Quality Assurance Report (AQAR) 2019-2020 (Track ID: TNUNPE11511)

Student Satisfactory Survey 2019-2020

| Admission Procedure : Online Procedure |      |         |      |      |
|----------------------------------------|------|---------|------|------|
| Very                                   | Poor | Neutral | Good | Very |
| poor                                   |      |         |      | Good |
| 21                                     | 62   | 168     | 232  | 102  |