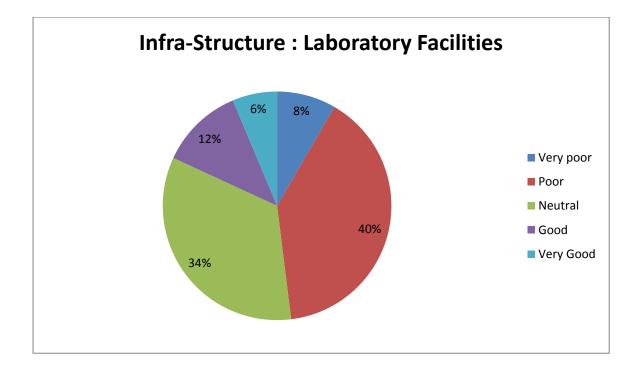

| Infra-Structure : Laboratory Facilities |      |         |      |      |
|-----------------------------------------|------|---------|------|------|
| Very                                    | Poor | Neutral | Good | Very |
| poor                                    |      |         |      | Good |
| 49                                      | 232  | 198     | 69   | 37   |