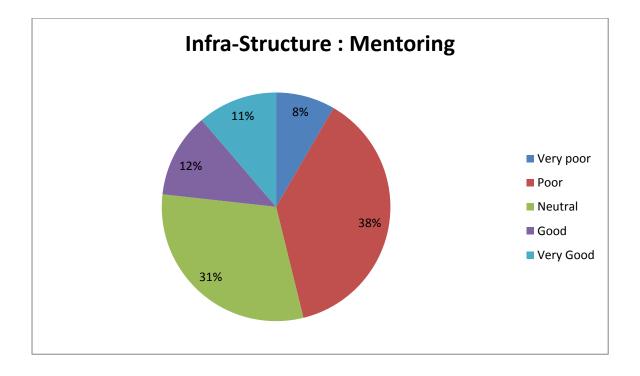

| Infra-Structure : Mentoring |      |         |      |      |
|-----------------------------|------|---------|------|------|
| Very                        | Poor | Neutral | Good | Very |
| poor                        |      |         |      | Good |
| 49                          | 221  | 179     | 70   | 66   |