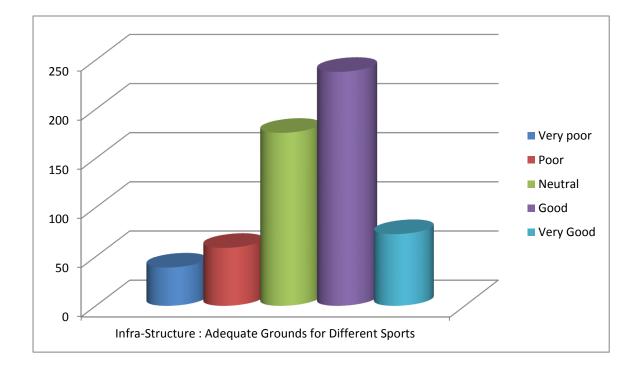

| Infra-Structure : Adequate Grounds for Different Sports |      |         |      |              |
|---------------------------------------------------------|------|---------|------|--------------|
| Very<br>poor                                            | Poor | Neutral | Good | Very<br>Good |
| 39                                                      | 59   | 176     | 238  | 73           |