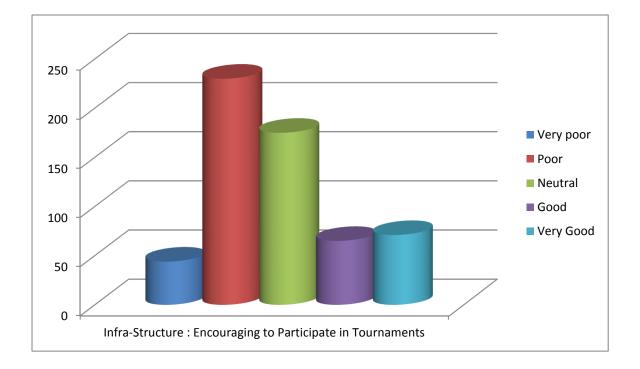

| Infra-Structure : Encouraging to Participate in Tournaments |      |         |      |              |
|-------------------------------------------------------------|------|---------|------|--------------|
| Very<br>poor                                                | Poor | Neutral | Good | Very<br>Good |
| 44                                                          | 230  | 175     | 65   | 71           |