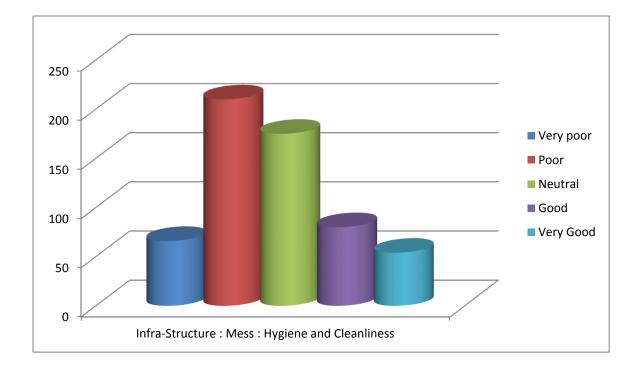

| Infra-Structure : Mess : Hygiene and Cleanliness |      |         |      |      |
|--------------------------------------------------|------|---------|------|------|
| Very                                             | Poor | Neutral | Good | Very |
| poor                                             |      |         |      | Good |
| 66                                               | 210  | 175     | 80   | 54   |