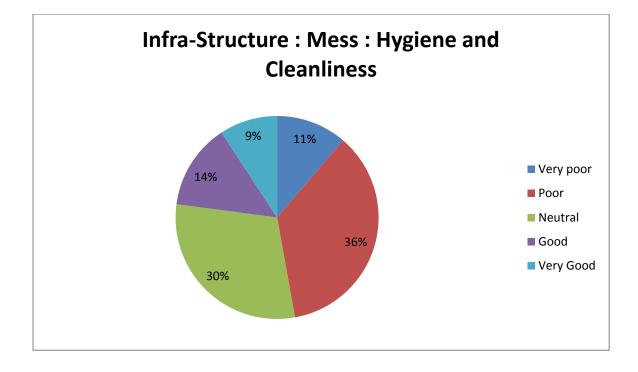

| Infra-Structure : Mess : Hygiene and Cleanliness |      |         |      |      |
|--------------------------------------------------|------|---------|------|------|
| Very                                             | Poor | Neutral | Good | Very |
| poor                                             |      |         |      | Good |
| 66                                               | 210  | 175     | 80   | 54   |