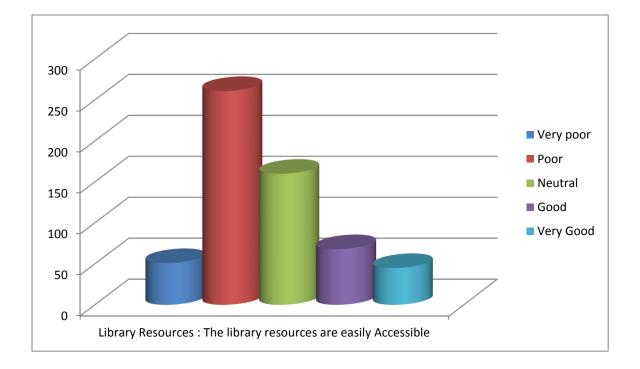

| Library Resources : The library resources are easily Accessible |       |          |          |                      |
|-----------------------------------------------------------------|-------|----------|----------|----------------------|
| Strongly<br>Agree                                               | Agree | Not Sure | Disagree | Strongly<br>Disagree |
| 51                                                              | 261   | 160      | 68       | 45                   |