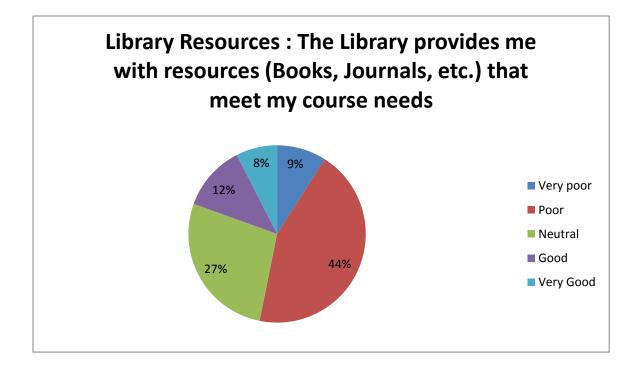

| Library Resources : The Library provides me with resources (Books, Journals, etc.)<br>that meet my course needs |       |          |          |                      |
|-----------------------------------------------------------------------------------------------------------------|-------|----------|----------|----------------------|
| Strongly<br>Agree                                                                                               | Agree | Not Sure | Disagree | Strongly<br>Disagree |
| 53                                                                                                              | 258   | 160      | 70       | 44                   |