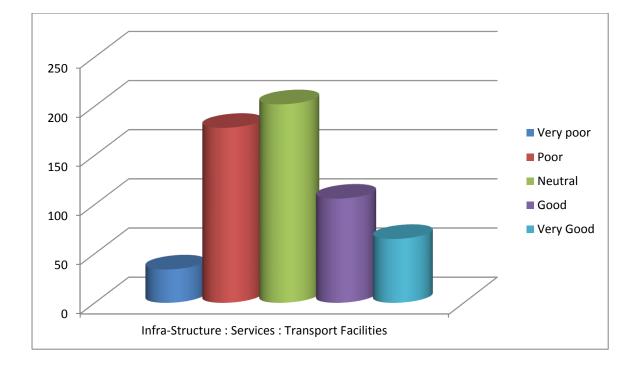

| Infra-Structure : Services : Transport Facilities |      |         |      |      |
|---------------------------------------------------|------|---------|------|------|
| Very                                              | Poor | Neutral | Good | Very |
| poor                                              |      |         |      | Good |
| 34                                                | 178  | 202     | 106  | 65   |