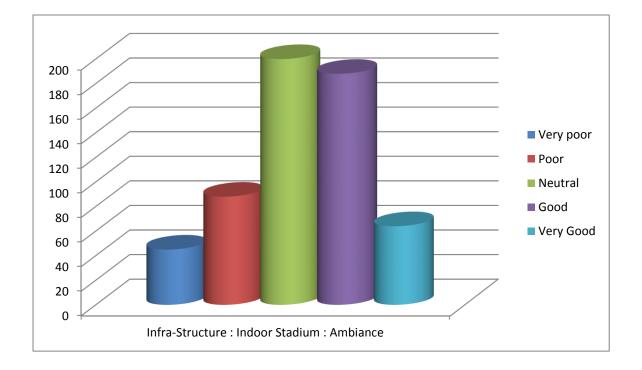

| Infra-Structure : Indoor Stadium : Ambiance |      |         |      |      |
|---------------------------------------------|------|---------|------|------|
| Very                                        | Poor | Neutral | Good | Very |
| poor                                        |      |         |      | Good |
| 45                                          | 88   | 200     | 188  | 64   |