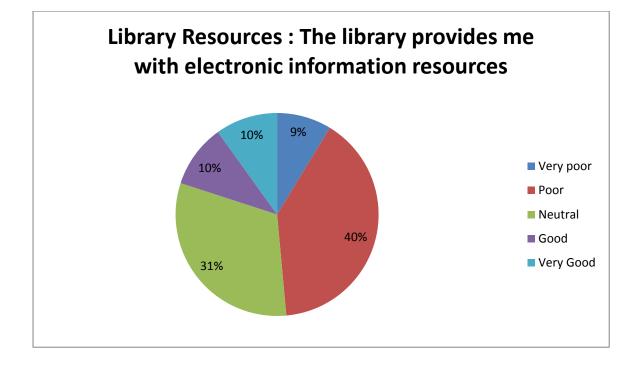

| Library Resources : The library provides me with electronic information resources |       |          |          |          |  |
|-----------------------------------------------------------------------------------|-------|----------|----------|----------|--|
| Strongly                                                                          | Agree | Not Sure | Disagree | Strongly |  |
| Agree                                                                             | -     |          | -        | Disagree |  |
| 51                                                                                | 233   | 184      | 59       | 58       |  |