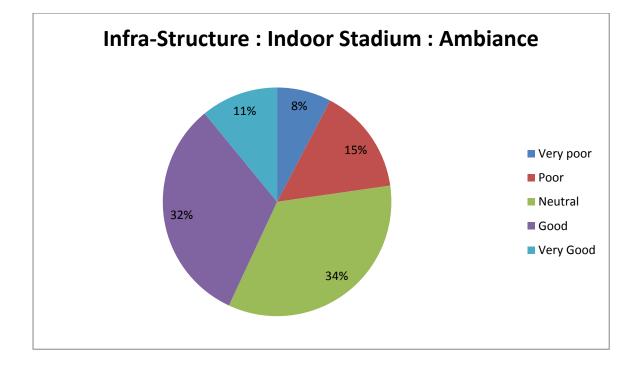

| Infra-Structure : Indoor Stadium : Ambiance |      |         |      |      |
|---------------------------------------------|------|---------|------|------|
| Very                                        | Poor | Neutral | Good | Very |
| poor                                        |      |         |      | Good |
| 45                                          | 88   | 200     | 188  | 64   |