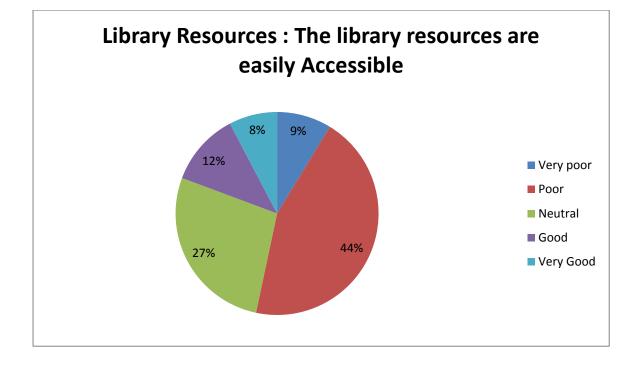

| Library Resources : The library resources are easily Accessible |       |          |          |                      |
|-----------------------------------------------------------------|-------|----------|----------|----------------------|
| Strongly<br>Agree                                               | Agree | Not Sure | Disagree | Strongly<br>Disagree |
| 51                                                              | 261   | 160      | 68       | 45                   |