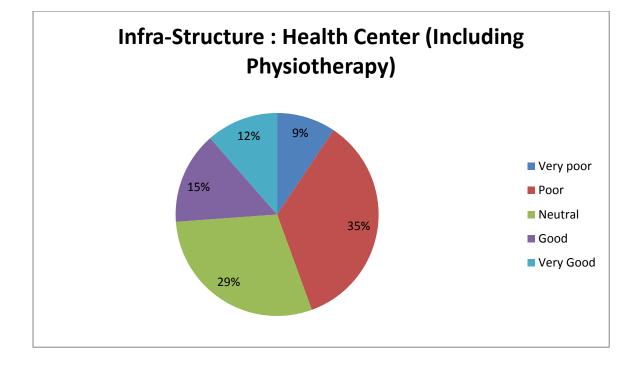

| Infra-Structure : Health Center (Including Physiotherapy) |      |         |      |      |
|-----------------------------------------------------------|------|---------|------|------|
| Very                                                      | Poor | Neutral | Good | Very |
| poor                                                      |      |         |      | Good |
| 55                                                        | 205  | 172     | 86   | 67   |