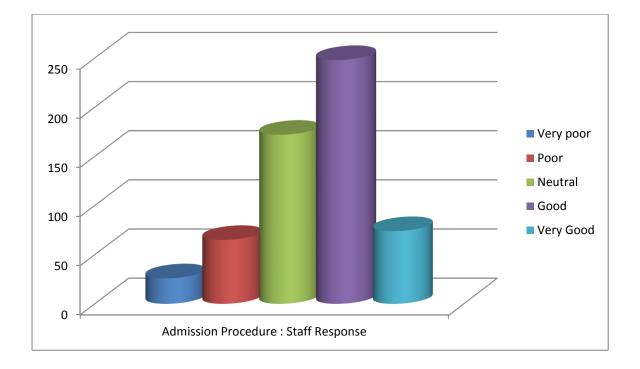

| Admission Procedure : Staff Response |      |         |      |      |
|--------------------------------------|------|---------|------|------|
| Very                                 | Poor | Neutral | Good | Very |
| poor                                 |      |         |      | Good |
| 26                                   | 65   | 172     | 248  | 74   |