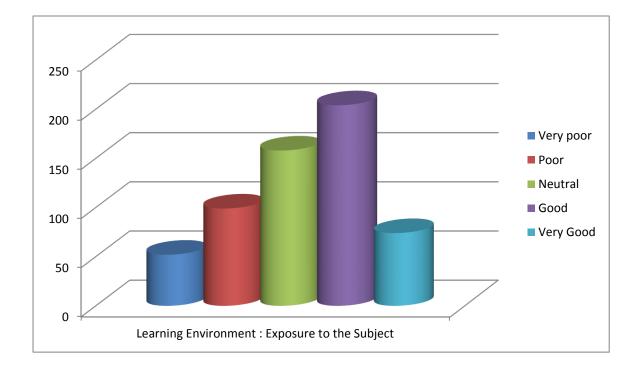

| Learning Environment : Exposure to the Subject |      |         |      |              |
|------------------------------------------------|------|---------|------|--------------|
| Very<br>poor                                   | Poor | Neutral | Good | Very<br>Good |
| 52                                             | 99   | 158     | 204  | 72           |