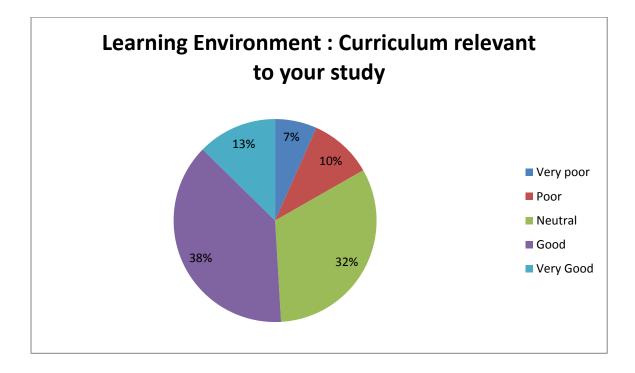

| Learning Environment : Curriculum relevant to your study |      |         |      |      |
|----------------------------------------------------------|------|---------|------|------|
| Very                                                     | Poor | Neutral | Good | Very |
| poor                                                     |      |         |      | Good |
| 39                                                       | 59   | 189     | 224  | 74   |