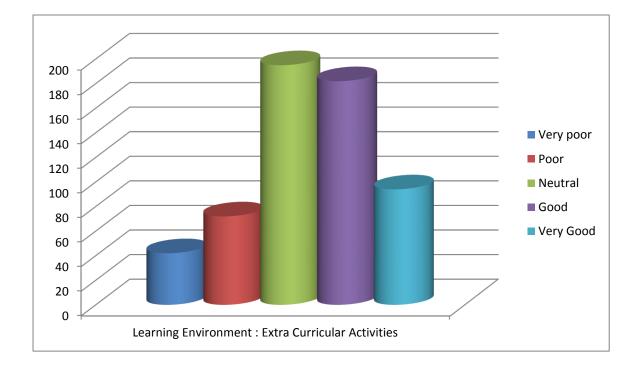

| Learning Environment : Extra Curricular Activities |      |         |      |      |
|----------------------------------------------------|------|---------|------|------|
| Very                                               | Poor | Neutral | Good | Very |
| poor                                               |      |         |      | Good |
| 42                                                 | 72   | 195     | 182  | 94   |