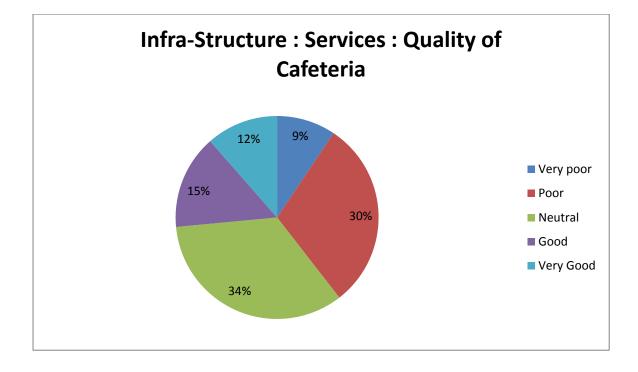

| Infra-Structure : Services : Quality of Cafeteria |      |         |      |              |
|---------------------------------------------------|------|---------|------|--------------|
| Very<br>poor                                      | Poor | Neutral | Good | Very<br>Good |
| 55                                                | 176  | 199     | 88   | 67           |