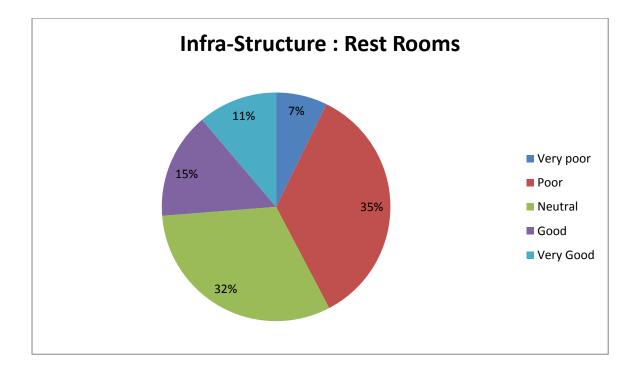

| Infra-Structure : Rest Rooms |      |         |      |      |
|------------------------------|------|---------|------|------|
| Very                         | Poor | Neutral | Good | Very |
| poor                         |      |         |      | Good |
| 42                           | 203  | 182     | 87   | 65   |