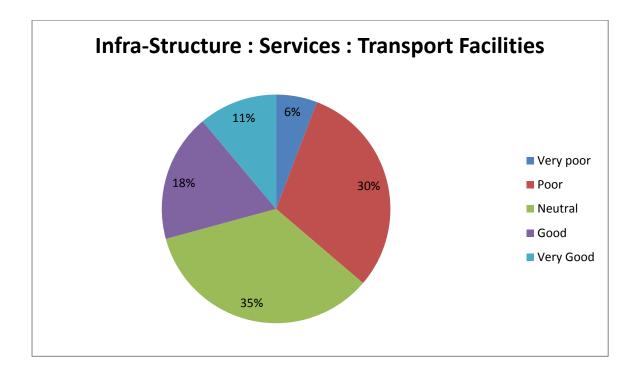

| Infra-Structure : Services : Transport Facilities |      |         |      |      |
|---------------------------------------------------|------|---------|------|------|
| Very                                              | Poor | Neutral | Good | Very |
| poor                                              |      |         |      | Good |
| 34                                                | 178  | 202     | 106  | 65   |