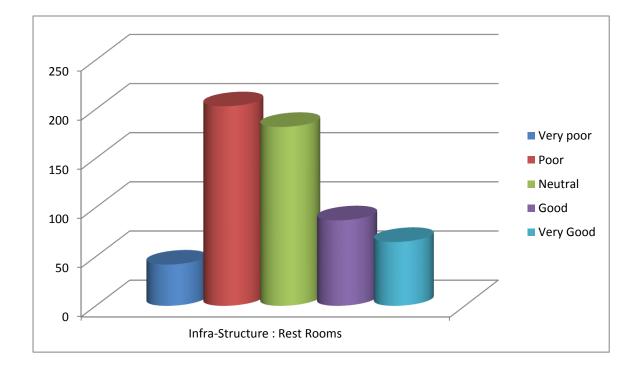

| Infra-Structure : Rest Rooms |      |         |      |      |
|------------------------------|------|---------|------|------|
| Very                         | Poor | Neutral | Good | Very |
| poor                         |      |         |      | Good |
| 42                           | 203  | 182     | 87   | 65   |