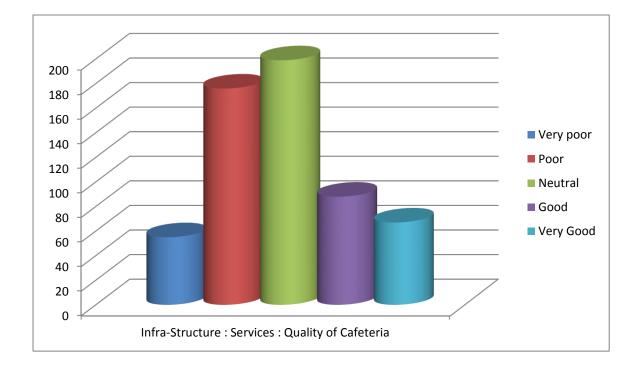

| Infra-Structure : Services : Quality of Cafeteria |      |         |      |              |
|---------------------------------------------------|------|---------|------|--------------|
| Very<br>poor                                      | Poor | Neutral | Good | Very<br>Good |
| 55                                                | 176  | 199     | 88   | 67           |