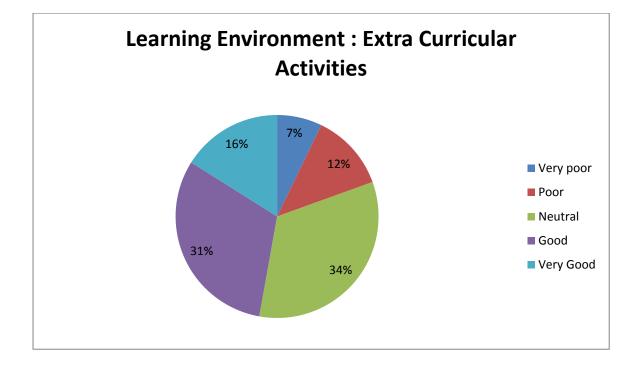

| Learning Environment : Extra Curricular Activities |      |         |      |      |
|----------------------------------------------------|------|---------|------|------|
| Very                                               | Poor | Neutral | Good | Very |
| poor                                               |      |         |      | Good |
| 42                                                 | 72   | 195     | 182  | 94   |