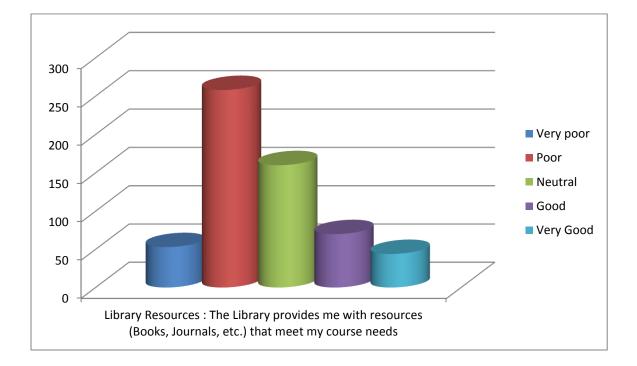

| Library Resources : The Library provides me with resources (Books, Journals, etc.)<br>that meet my course needs |       |          |          |                      |
|-----------------------------------------------------------------------------------------------------------------|-------|----------|----------|----------------------|
| Strongly<br>Agree                                                                                               | Agree | Not Sure | Disagree | Strongly<br>Disagree |
| 53                                                                                                              | 258   | 160      | 70       | 44                   |