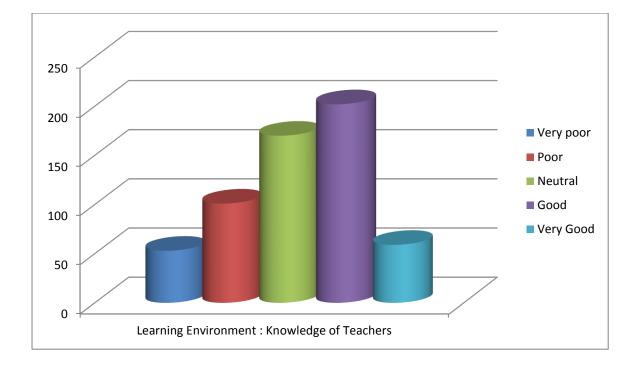

| Learning Environment : Knowledge of Teachers |      |         |      |      |
|----------------------------------------------|------|---------|------|------|
| Very                                         | Poor | Neutral | Good | Very |
| poor                                         |      |         |      | Good |
| 53                                           | 101  | 170     | 202  | 59   |