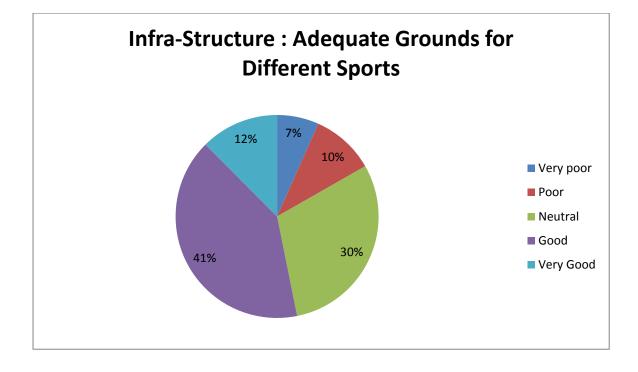

| Infra-Structure : Adequate Grounds for Different Sports |      |         |      |              |
|---------------------------------------------------------|------|---------|------|--------------|
| Very<br>poor                                            | Poor | Neutral | Good | Very<br>Good |
| 39                                                      | 59   | 176     | 238  | 73           |