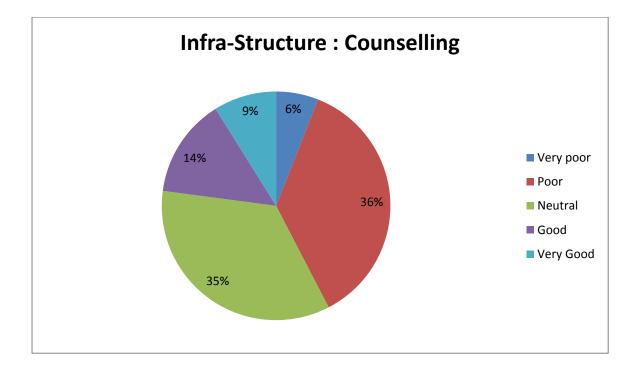

| Infra-Structure : Counselling |      |         |      |      |
|-------------------------------|------|---------|------|------|
| Very                          | Poor | Neutral | Good | Very |
| poor                          |      |         |      | Good |
| 35                            | 213  | 203     | 82   | 52   |