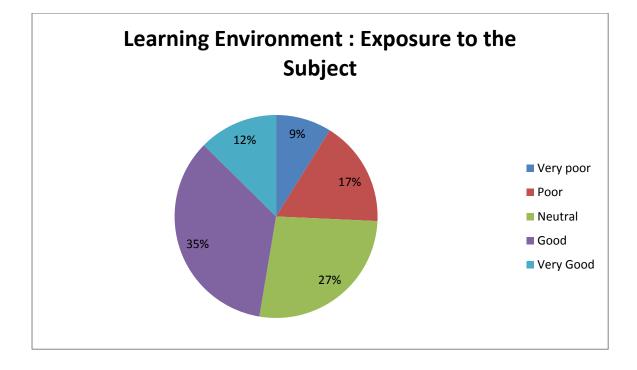

| Learning Environment : Exposure to the Subject |      |         |      |              |
|------------------------------------------------|------|---------|------|--------------|
| Very<br>poor                                   | Poor | Neutral | Good | Very<br>Good |
| 52                                             | 99   | 158     | 204  | 72           |