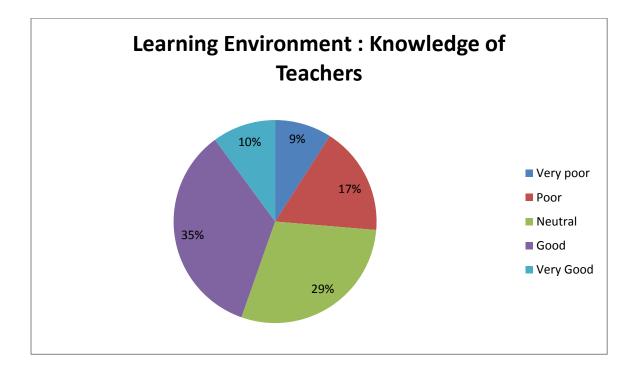

| Learning Environment : Knowledge of Teachers |      |         |      |      |
|----------------------------------------------|------|---------|------|------|
| Very                                         | Poor | Neutral | Good | Very |
| poor                                         |      |         |      | Good |
| 53                                           | 101  | 170     | 202  | 59   |