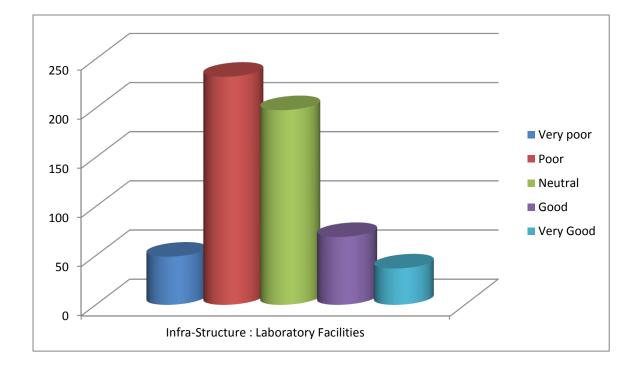

| Infra-Structure : Laboratory Facilities |      |         |      |      |
|-----------------------------------------|------|---------|------|------|
| Very                                    | Poor | Neutral | Good | Very |
| poor                                    |      |         |      | Good |
| 49                                      | 232  | 198     | 69   | 37   |